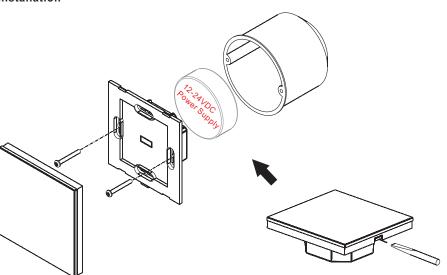

-S3 1% brightness 0% WW+100% CW

Front side



#### Back side

## **Product Data**

| Output Signal         | DMX512 signal |
|-----------------------|---------------|
| Power Supply          | 12-24VDC      |
| Power consumption     | 200 mA        |
| Operating temperature | 0-40°C        |
| Relative humidity     | 8% to 80%     |
| Dimensions            | 86x86x29.1mm  |

- · Touch sensitive
- Glass interface(white & black)
- Standard DMX512 Signal output
- Control CCT color
- Control 1 zone/area
- Waterproof grade: IP20

# Safety & Warnings

- DO NOT install with power applied to device.
- DO NOT expose the device to moisture.

## Wiring diagram



#### Set DMX Address

This DMX master controller can control many DMX decoders, please set all decoders' address as 001.

# Installation