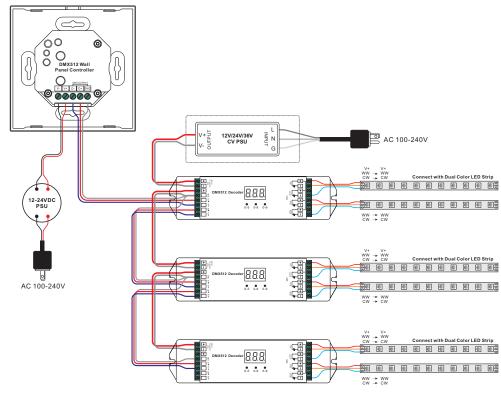

## Wiring diagram

#### Set DMX Address

This DMX master controller can control many DMX decoders, please set all decoders' address as 001.