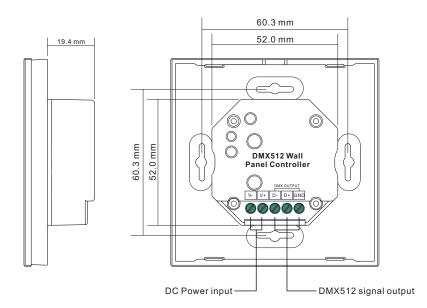

Front side

#### Back side

## **Product Data**

| Output Signal         | DMX512 signal |
|-----------------------|---------------|
| Power Supply          | 12-24VDC      |
| Power consumption     | 200 mA        |
| Operating temperature | 0-40°C        |
| Relative humidity     | 8% to 80%     |
| Dimensions            | 86x86x29.1mm  |